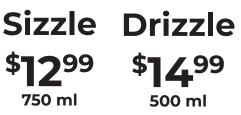

## radish & rye

Hours

Wednesday 10am - 7pm 10am - 7pm

Friday 8am - 7pm Sat & Sun 8am - 5pm

Mon & Tues -closed-





**Nixie Sparkling Water** 

8 x 12 oz



**Late July Mexican Street Corn Tortilla Chips** 

Vanilla Ice Cream Alden's Organic



**Orange Mango Probiotic Soda Culture Pop** 

4 x 12 oz

4 CANS culture **Ancestral Blend Ground Beef** 

**Force of Nature** 



16 oz

Graza **Extra Virgin Olive Oils** 

750 ml

48 oz



**\$1**69

1.3 oz



**Peanut Butter Fudge Honeycomb Ice Cream** 

Alec's Ice Cream



14 fl oz

**Tart Cherry Juice Lakewood Organic** 

**Peanut Butter Cups** 

**Theo Chocolate** 



32 oz



Shells & Aged Cheddar Annie's



11 oz